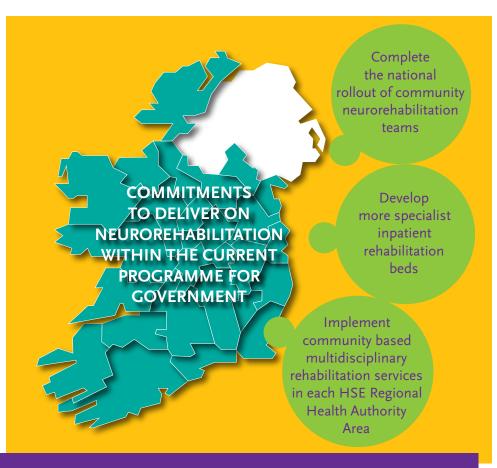

## 2019 PROMISES ON NEUROREHABILITATION

An Implementation Framework for the National Neurorehabilitation Strategy was published in 2019 committing to:

- Establishing 9 community neurorehabilitation teams across the country
- Ensuring a minimum of 306 post-acute inpatient neurorehabilitation beds nationwide
- Providing long term neurorehabilitation services in the community for people living with a neurological disability